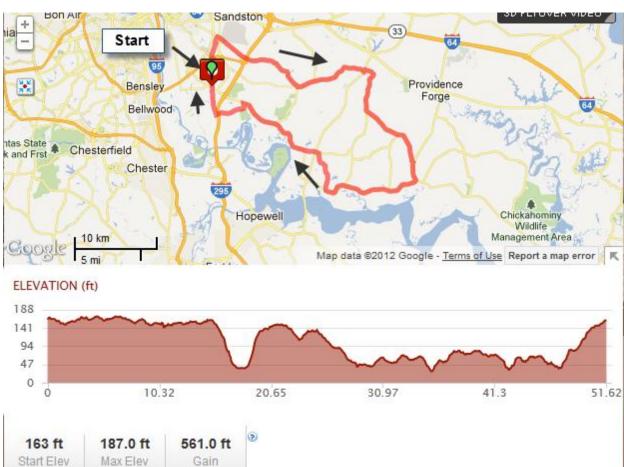

| Mile | Cue   | Road             | Leg |            |
|------|-------|------------------|-----|------------|
| 0.0  | Start | Portabella       | 0.0 |            |
| 0.0  | L     | Strath           | 2.4 | hia+       |
| 2.4  | L     | Darbytown        | 0.2 | -          |
| 2.6  | R     | Miller           | 1.6 | 2          |
| 4.2  | R     | 600 Charles City | 7.7 |            |
| 11.9 | L     | 600 Charles City | 5.6 |            |
| 17.5 | L     | 106 Roxbury      | 0.2 | ntas State |
| 17.7 | R     | Barnett's        | 3.7 | k and Frs  |
| 21.4 | L     | 602 Lott Cary    | 3.0 | 4          |
| 24.4 | L     | Adkin's Store    | 0.0 |            |
| 24.4 | L     | 602 Lott Cary    | 2.7 | 1          |
| 27.1 | R     | 155 Courthouse   | 1.4 | Coo        |
| 28.5 | R     | Route 5 (Note 1) | 7.7 | ada        |
| 36.2 | R     | 658 Kimages      | 3.1 | ELEVA      |
| 39.3 | L     | 607 Wayside      | 0.3 | 188        |
| 39.6 | R     | Colonial Mart    | 0.0 | 141        |
| 39.6 | R     | 607 Wayside      | 0.9 | 94         |
| 40.5 | R     | Route 5          | 6.4 | 47         |
| 46.9 | L     | Kingsland        | 2.6 | 0          |
| 49.5 | R     | Strath           | 2.0 | 10         |
| 51.5 | L     | Varina SC        | 0.2 | 163        |
| 51.7 | End   | Portabella       |     | Start      |